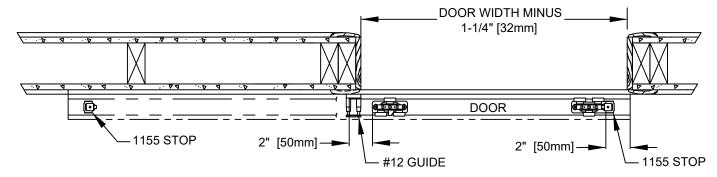

- Casing/Baseboard shim will be required behind track flange if Casing and Baseboard is applied around opening.
- Dismantle #12 Guide and fasten base to jamb at floor.
- Insert hanger wheels into track. Alternate 2 wheel side of hanger so that 3 wheels are on each track leg for even weight distribution. Measure 2" (50mm) in from each edge. Fasten hanger plates on center with #12 X 1-1/4" (32mm) pan head screws. Make sure both lock tabs are on the non-fascia side.

#### ALTERNATE WHEEL POSITIONS IN TRACK FOR EVEN WEIGHT DISTRIBUTION

- Hold door in opening and slip pivot pin into slot in door plate. When both pivots are seated, lock in place with locking tab. Reinsert front part of #12 Guide into base and move in until a slight clearance is obtained. Fasten Guide together with two screws.
- Position door over opening until desired closure is obtained and back edge of door is still in #12 Guide. Fasten one 1155 STOP to limit door travel. Open door until door is flush with jamb face and fasten other 1155 STOP to limit opening travel of door.
- Drill door 36" (914mm) from floor to fit pulls, and install.
- Trim around opening as desired.
- Attach 3/8" X 1-1/4" (9.5mm X 32mm) stop (not included) at edge of header with #6 X 1-1/4" (32mm) flat head screws.
- If required for alignment, adjust hangers with wrench.
- Snap on 2680 Endcaps.