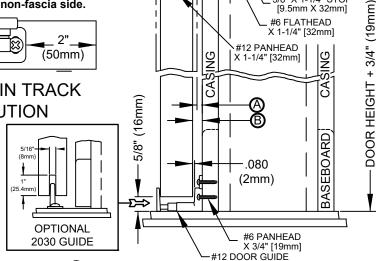

S

**SCREW** 

NOT SUPPLIED

CASING/BASEBOARD SHIM

HEADER

#12 PANHFAD

X 1-1/4" [32mm]

3/8" X 1-1/4" STOP

[9.5mm X 32mm] #6 FLATHEAD X 1-1/4" [32mm]

(A) GAP BETWEEN 1-3/4" (45mm) DOOR AND CASING IS 1/4" (6.4mm) (B) GAP BETWEEN 1-3/8" (35mm) DOOR AND CASING IS 7/16" (11mm)

SNAP ON 2680 ENDCAPS