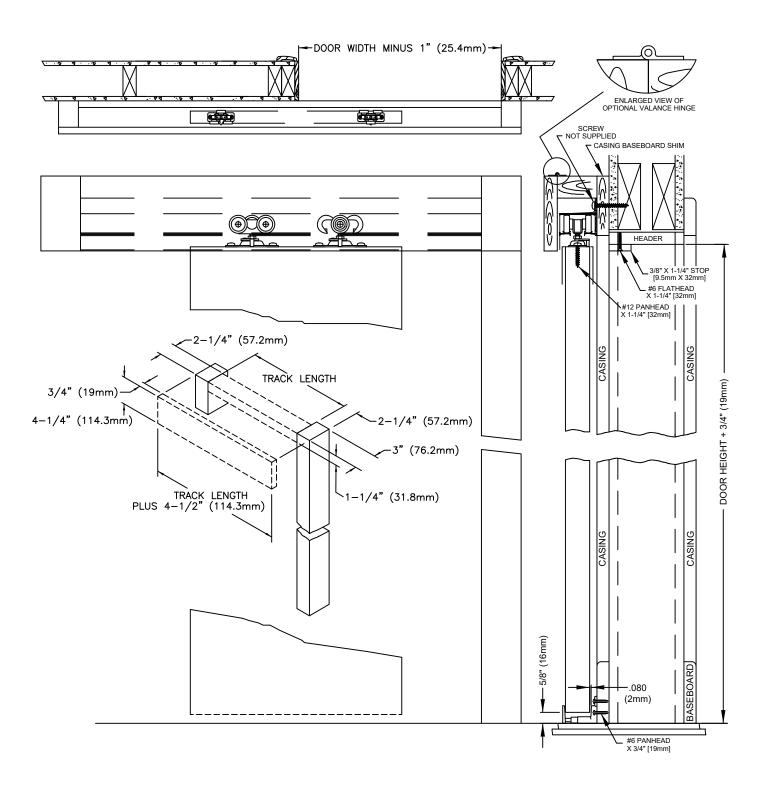

2-1/8" (54mm)

1/2" (12.5mm)

Prepare opening to dimensions shown (or if existing opening, size door to fit).

Mount track to wall. Drill holes in upper flange of track at stud locations, or where a solid anchor is assured. TRACK MUST BE PERFECTLY LEVEL, or door will not stay in position. Fasten 1/2" (12.5mm) above header.

- Casing/Baseboard shim will be required behind track flange if Casing and Baseboard is applied around opening.
- Dismantle #12 Guide and fasten base to jamb at floor.
- Insert hanger wheels into track. Alternate 2 wheel side of hanger so that 3 wheels are on each track leg for even weight distribution. Measure 2" (50mm) in from each edge. Fasten hanger plates on center with #12 X 1-1/4" (32mm) pan head screws. Make sure both lock tabs are on the non-fascia side.

#### ALTERNATE WHEEL POSITIONS IN TRACK FOR EVEN WEIGHT DISTRIBUTION

- Hold door in opening and slip pivot pin into slot in door plate. When both pivots are seated, lock in place with locking tab. Reinsert front part of #12 Guide into base and move in until a slight clearance is obtained. Fasten Guide together with two screws.
- Position door over opening until desired closure is obtained and back edge of door is still in #12 Guide. Fasten one 1155 STOP to limit door travel. Open door until door is flush with jamb face and fasten other 1155 STOP to limit opening travel of door.
- Drill door 36" (914mm) from floor to fit pulls, and install.
- Trim around opening as desired.
- Attach 3/8" X 1-1/4" (9.5mm X 32mm) stop (not included) at edge of header with #6 X 1-1/4" (32mm) flat head screws.
- If required for alignment, adjust hangers with wrench.
- Snap on 2680 Endcaps.

S

**SCREW** 

NOT SUPPLIED

CASING/BASEBOARD SHIM

HEADER

#12 PANHFAD

X 1-1/4" [32mm]

3/8" X 1-1/4" STOP

[9.5mm X 32mm] #6 FLATHEAD X 1-1/4" [32mm]

(A) GAP BETWEEN 1-3/4" (45mm) DOOR AND CASING IS 1/4" (6.4mm) (B) GAP BETWEEN 1-3/8" (35mm) DOOR AND CASING IS 7/16" (11mm)

SNAP ON 2680 ENDCAPS