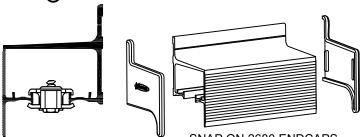

#### ALTERNATE WHEEL POSITIONS IN TRACK FOR EVEN WEIGHT DISTRIBUTION

- Hold door in opening and slip pivot pin into slot in door plate. When both pivots are seated, lock in place with locking tab. Reinsert front part of #12 Guide into base and move in until a slight clearance is obtained. Fasten Guide together with two screws.
- Position door over opening until desired closure is obtained and back edge of door is still in #12 Guide. Fasten one 1155 STOP to limit door travel. Open door until door is flush with jamb face and fasten other 1155 STOP to limit opening travel of door.
- Drill door 36" (914mm) from floor to fit pulls, and install.
- Trim around opening as desired.
- Attach 3/8" X 1-1/4" (9.5mm X 32mm) stop (not included) at edge of header with #6 X 1-1/4" (32mm) flat head screws.
- If required for alignment, adjust hangers with wrench.
- Snap on 2680 Endcaps.