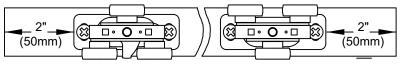

- Casing/Baseboard shim will be required behind track flange if Casing and Baseboard is applied around opening.
- Dismantle #12 Guide and fasten base to jamb at floor.
- Insert hanger wheels into track. Alternate 2 wheel side of hanger so that 3 wheels are on each track leg for even weight distribution. Measure 2" (50mm) in from each edge. Fasten hanger plates on center with #12 X 1-1/4" (32mm) pan head screws. Make sure both lock tabs are on the non-fascia side.