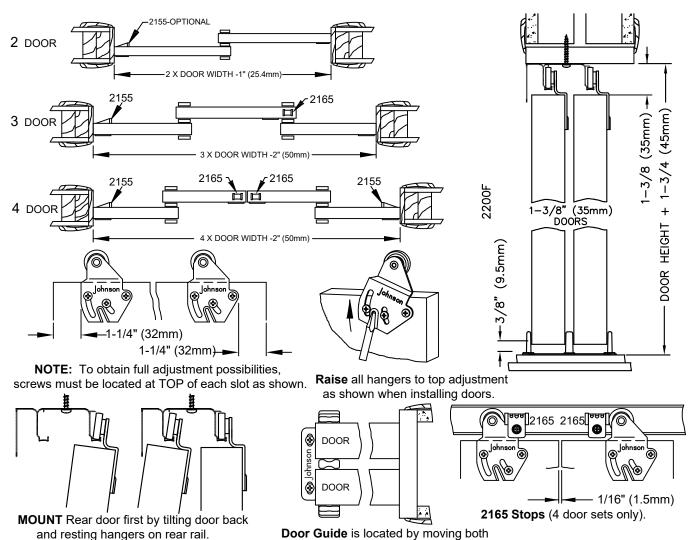

## 2200F SERIES SLIDING DOOR HARDWARE

For 1-3/8" (35mm)
DOORS ONLY
50 lbs. each (23 kg).
With One Wheel Hangers
75 lbs. each (34 kg).
With Two Wheel Hangers

Rev 2/19

www.johnsonhardware.com

MOUNT Front door the same way by tilting back and placing hangers on front rail.

doors to jamb on one side. Positioning guide between doors as shown and fastening to flo

**Door Guide** is located by moving both doors to jamb on one side. Positioning guide between doors as shown and fastening to floor. If floor is carpeted, use Johnson 2136 Carpet Riser.