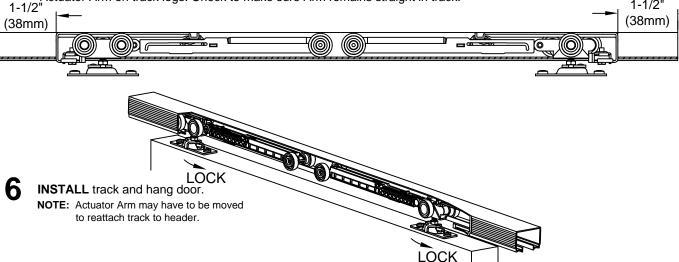

## Following steps are for soft close and open.

IF TRACK is already installed disconnect Hangers from Door Plates and remove door. If 1060 cannot be inserted though end of track, take track down. Remove Hangers from track-Remove Door Plates from door.