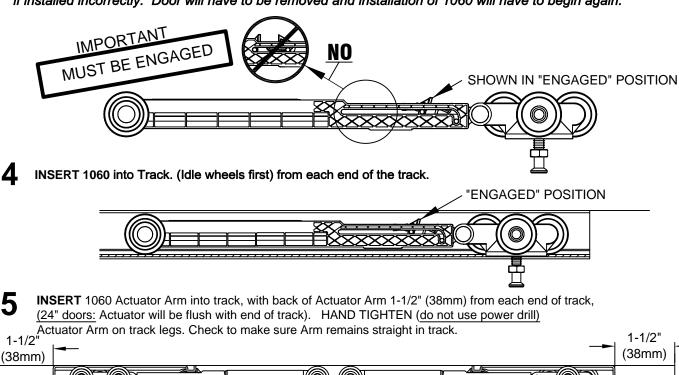

- ATTACH 1121 Door Plates 2" (51mm) from door edge. (24" Door: Attach 1121 Door Plates 1/2" (12.5mm) from door edge.)
- Bengage Soft Close Dampener by pushing Dampener trigger toward 3 Wheel Roller. This step is very important. DAMPENER MUST BE ENGAGED or soft close will not work, 1060 Soft Close Dampener may be DAMAGED if installed incorrectly. Door will have to be removed and installation of 1060 will have to begin again.