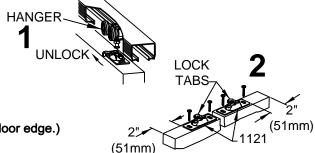

- ATTACH 1121 Door Plates 2" (51mm) from door edge. (24" Door: Attach 1121 Door Plates 1/2" (12.5mm) from door edge.)
- Bengage Soft Close Dampener by pushing Dampener trigger toward 3 Wheel Roller. This step is very important. DAMPENER MUST BE ENGAGED or soft close will not work, 1060 Soft Close Dampener may be DAMAGED if installed incorrectly. Door will have to be removed and installation of 1060 will have to begin again.